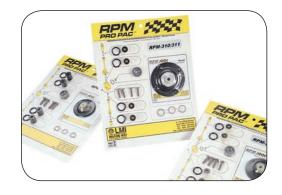

# **Repair and Preventative Maintenance Kits**

The RPM Pro Pac<sup>™</sup> kits are an economical solution to annual pump maintenance.

These kits are conveniently packed with easy to follow instructions to maximize pump uptime.