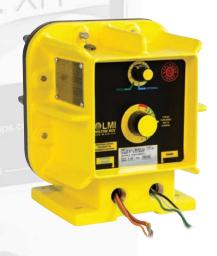

# J5 Series Pumps (12 VDC)

- 12 VDC Power
  For remote applications where AC electrical power is unavailable
- Low power consumption (1.6 amp average current draw or 19 watts at maximum speed)
   Efficient use of power without compromising pump operation
- Manual or external control
   Flexible operation for flow proportional applications