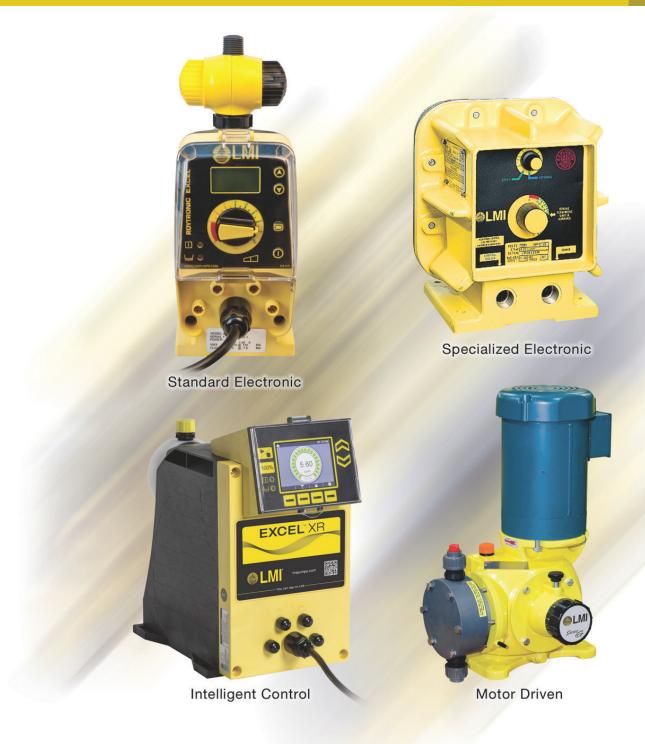

### We offer a full line of metering pumps:

#### STANDARD ELECTRONIC

**ELECTRONIC** 

CONTROL