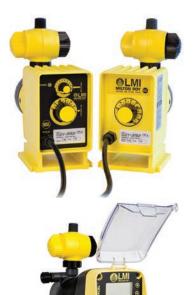

#### STANDARD ELECTRONIC

**ELECTRONIC** 

CONTROL

## STANDARD ELECTRONIC - Value Added Integral Control

# **P Series Pumps**

- High quality construction
   Durability you can trust
- Compact size Ideal for industrial water treatment applications
- Fixed speed versions
   For simple applications

- LCD interface Easy to view content
- Fast prime liquid ends
   Priming without depressurizing the discharge line
- Digital and Analog Outputs
   User control interface with remote systems