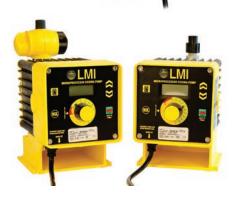

# **B Series and C Series Pumps**

- Highly accurate / consistent dosing performance Ideal for OEM & Municipal applications
- Advanced control options
   Simplified system integration (pulse multiply/divide, 4-20 mA, remote on/off)
- External pacing
   For flow proportional applications