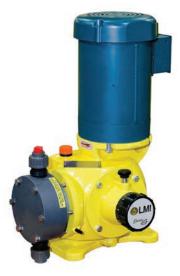

# **MOTOR DRIVEN - Higher Output and Higher Pressure Applications**

# SD & SG Pumps

- Mechanically actuated diaphragm (MAD) Proven robust design
- Variable eccentric design
   Delivering smooth output to your application
- Variable speed drives External control (4-20 mA)
- Durable metallic housing
   Designed to withstand corrosive environments