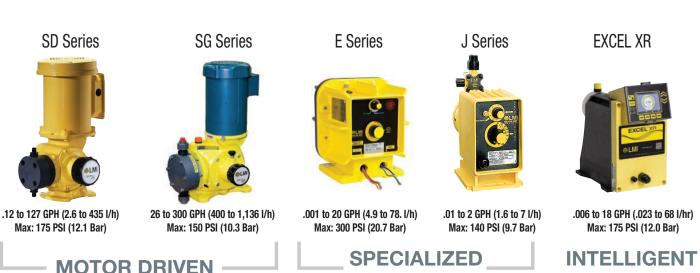

# **MOTOR DRIVEN - Higher Output and Higher Pressure Applications**

# SD & SG Pumps

- Mechanically actuated diaphragm (MAD) Proven robust design
- Variable eccentric design
   Delivering smooth output to your application
- Variable speed drives External control (4-20 mA)
- Durable metallic housing
   Designed to withstand corrosive environments

# SPECIALIZED ELECTRONIC - Explosion-proof and Remote Requirements

# **E7 Series Pumps (Explosion Proof)**

- Rugged, urethane coated cast housing
   Designed for hazardous environments and outdoor use
- Manual control or external control
   Without the need for costly motor and control options
- Designed to meet or exceed standards
   Including Class I, Division I, Groups C and D; Class II, Division I, Groups E, F, and G

# J5 Series Pumps (12 VDC)

- 12 VDC Power
  For remote applications where AC electrical power is unavailable
- Low power consumption (1.6 amp average current draw or 19 watts at maximum speed)
   Efficient use of power without compromising pump operation
- Manual or external control
   Flexible operation for flow proportional applications

# **INTELLIGENT CONTROL - Enhanced Performance and Process Control Capabilities**

# **EXCEL XR Metering Pumps**

- Advanced easy-to-use operation interface Enables maximum application customization
- Remote Connectivity
   Feedback in real-time for maximum control
- Universal power supply
   Providing maximum power flexibility
- Multi-language navigation (English, French, Spanish, Portuguese, and Chinese)
   Convenient operation anywhere in the field
- Innovative drive system with +/- 1% steady state accuracy over 1000:1 turndown ratio Greater flexibility handling difficult chemicals