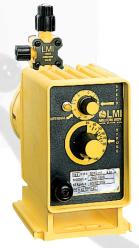

# **P Series Pumps**

- High quality construction
   Durability you can trust
- Compact size Ideal for industrial water treatment applications
- Fixed speed versions
   For simple applications

- LCD interface Easy to view content
- Fast prime liquid ends
   Priming without depressurizing the discharge line
- Digital and Analog Outputs
   User control interface with remote systems

# **B Series and C Series Pumps**

- Highly accurate / consistent dosing performance Ideal for OEM & Municipal applications
- Advanced control options
   Simplified system integration (pulse multiply/divide, 4-20 mA, remote on/off)
- External pacing
   For flow proportional applications