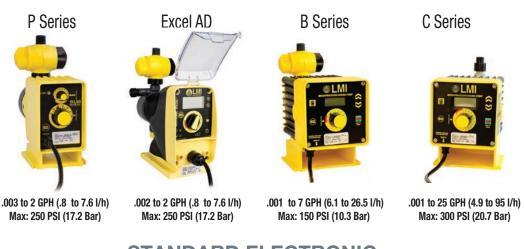

# **P Series Pumps**

- High quality construction
   Durability you can trust
- Compact size Ideal for industrial water treatment applications
- Fixed speed versions
   For simple applications

- LCD interface Easy to view content
- Fast prime liquid ends
   Priming without depressurizing the discharge line
- Digital and Analog Outputs
   User control interface with remote systems

# **B Series and C Series Pumps**

- Highly accurate / consistent dosing performance Ideal for OEM & Municipal applications
- Advanced control options
   Simplified system integration (pulse multiply/divide, 4-20 mA, remote on/off)
- External pacing
   For flow proportional applications