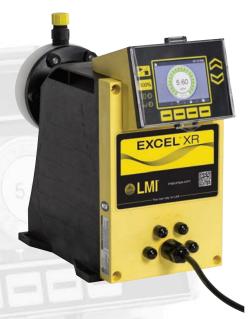

# **INTELLIGENT CONTROL - Enhanced Performance and Process Control Capabilities**

# **EXCEL XR Metering Pumps**

- Advanced easy-to-use operation interface Enables maximum application customization
- Remote Connectivity
   Feedback in real-time for maximum control
- Universal power supply
   Providing maximum power flexibility
- Multi-language navigation (English, French, Spanish, Portuguese, and Chinese)
   Convenient operation anywhere in the field
- Innovative drive system with +/- 1% steady state accuracy over 1000:1 turndown ratio Greater flexibility handling difficult chemicals