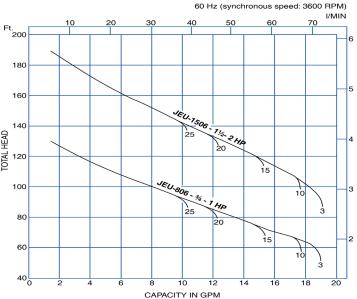

suction and discharge connections.
- Top centerline discharge and foot support under casing ensures self-venting and reduces misalignment from pipe loads.
- High operating efficiency lowers operating costs.
- High quality mechanical shaft seals and o-rings available for standard pumping requirements, or optional high temperature and chemical duty operation.

### **Applications:**

- Plant Services
- · Water Supply Systems
- Aqueous Cleaning
- Bottle Washing
- Cooling Systems
- Car Wash
- Ultrapure Water Systems
- Jockey Pump Services
- Sprinkle/Flow Irrigation
- OEM Equipment Application
- Pressure Boosting
- Liquid Transfer
- Spray Systems
- Water Reclamation and Treatment
- General Pump Applications

#### SELECTION CHART

## **JEU**



\*Note: Model JEU with seal code "C" is certified