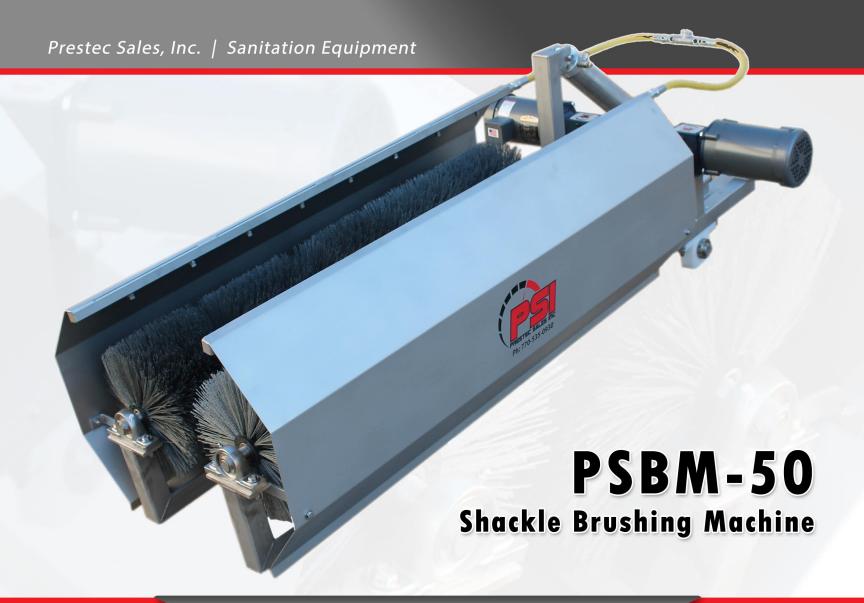

## FEATURES & BENEFITS

The Prestec PSBM-50 Shackle Brushing Machine is the solution for more efficient workflow by virtually eliminating the need for hand scrubbing of the shackles and components.

With a durable stainless steel construction, the PSBM-50 is designed to minimize wasted time and resources while providing high-level sanitization of the line.

This 10-brush system uses special grit-impregnated bristles that clean and polish the shackles which reduces down time due to dirty shackles or overhead chain. The reliable pneumatic lift system allows for accurate placement every time.