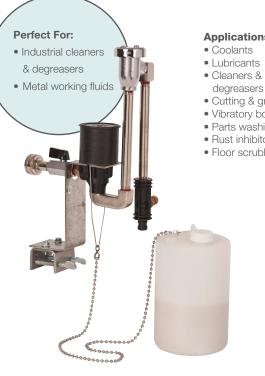

#### **Overview**

HydroMinder has been the industry standard for liquid level maintenance for over 20 years. Keep any reservoir filled with consistently mixed solution. When the solution level in a reservoir drops, the HydroMinder's float opens a non-electric, magnetic valve. The flow of water siphons liquid concentrate into the water stream, automatically maintaining the level of ready-to-use solution.

#### **Features**

- HydroMinder units use water power, no electricity required
- Build with high quality, chemically resistant materials
- Economical, easy to operate and maintain
- Better chemical performance consistent automatic dilution delivers maximum performance
- Time and labor savings eliminates the need for manually handling, measuring and mixing concentrated chemicals
- Improved employee safety eliminates exposure to concentrated product

#### **Applications:**

- Coolants

- Cutting & grinding
- Vibratory bowls
- Parts washing
- Rust inhibitors
- Floor scrubbers