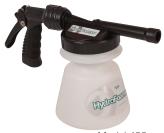

#### **Overview**

The HydroFoamer offers easy automatic dilution with convenient control of where and how the solution is applied. On and off functions are at your fingertips, trigger controlled on the spray nozzle.

To rinse, the concentrate container is disconnected using an easy-to-operate quick coupler, designed to allow either a full width spray or powerful jet stream while rinsing. This range of control helps personnel apply the solution where it's wanted. Handles on larger containers increase the operator's control over the application.

#### **Features**

- Built with Hydro's proven, reliable components durability proven by years of use in the field
- Compact, easy to store
- Increased productivity of employees
- Enhanced safety (reduced exposure to concentrates)
- Non-electric, no installation required just fill the concentrate container and connect the dispenser to a water source
- Maximum cleaning product performance

#### Applications:

- Coolants
- LubricantsCleaners &
- degreasers
- Spray cabinets
- Cutting & stamping
- Vibratory bowls
- Parts washing
- Rust inhibitors
- GrindingWater treatment
- Floor scrubbers

Model 481

Model 483

| Models & Specifications |         |                        |       |                            |  |  |  |
|-------------------------|---------|------------------------|-------|----------------------------|--|--|--|
|                         |         | Part #                 |       | Approximate Dilution Range |  |  |  |
|                         | Model # | Capacity               | Max.* | Min.                       |  |  |  |
|                         | 481     | 96 ounces (2.8 liters) | 128:1 | 12:1                       |  |  |  |
|                         | 483     | 48 ounces (1.4 liters) | 128:1 | 12:1                       |  |  |  |
|                         |         |                        |       |                            |  |  |  |