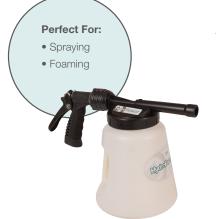

#### **Overview**

The HydroFoamer offers easy automatic dilution with convenient control of where and how the solution is applied. On and off functions are at your fingertips, trigger controlled on the spray nozzle.

To rinse, the concentrate container is disconnected using an easy-to-operate quick coupler, designed to allow either a full width spray or powerful jet stream while rinsing. This range of control helps personnel apply the solution where it's wanted. Handles on larger containers increase the operator's control over the application.

#### **Features**

- Built with Hydro's proven, reliable components durability proven by years of use in the field
- Compact, easy to store
- Increased productivity of employees
- Enhanced safety (reduced exposure to concentrates)
- Non-electric, no installation required just fill the concentrate container and connect the dispenser to a water source
- Maximum cleaning product performance

#### Applications:

- Coolants
- LubricantsCleaners &
- degreasers
- Spray cabinets
- Cutting & stamping
- Vibratory bowls
- Parts washing
- Rust inhibitors
- GrindingWater treatment
- Floor scrubbers

Model 481