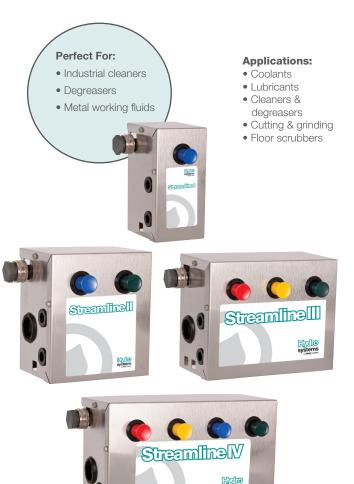

## StreamIne

#### **Overview**

Streamline dispensers in stainless steel cabinets are the industry's preferred equipment for dispensing a wide variety of automatically diluted solutions into spray bottles, buckets, auto scrubbers or other containers at the touch of a button.

Solutions dispensed through the Streamline Series are automatically diluted to the proportion called for by the concentrate manufacturer.

#### Features

- Better chemical performance consistent correct dilution
- Time and labor savings solutions are prepared accurately with reduced preparation time
- Improved employee safety eliminates splashing, spilling and back strain
- Eliminates manual mixing, ensuring optimal performance of diluted solution
- 2, 3 and 4 button models offered for many applications
- Durable stainless steel cabinet
- Expandable and customized installation available
- Environmentally friendly